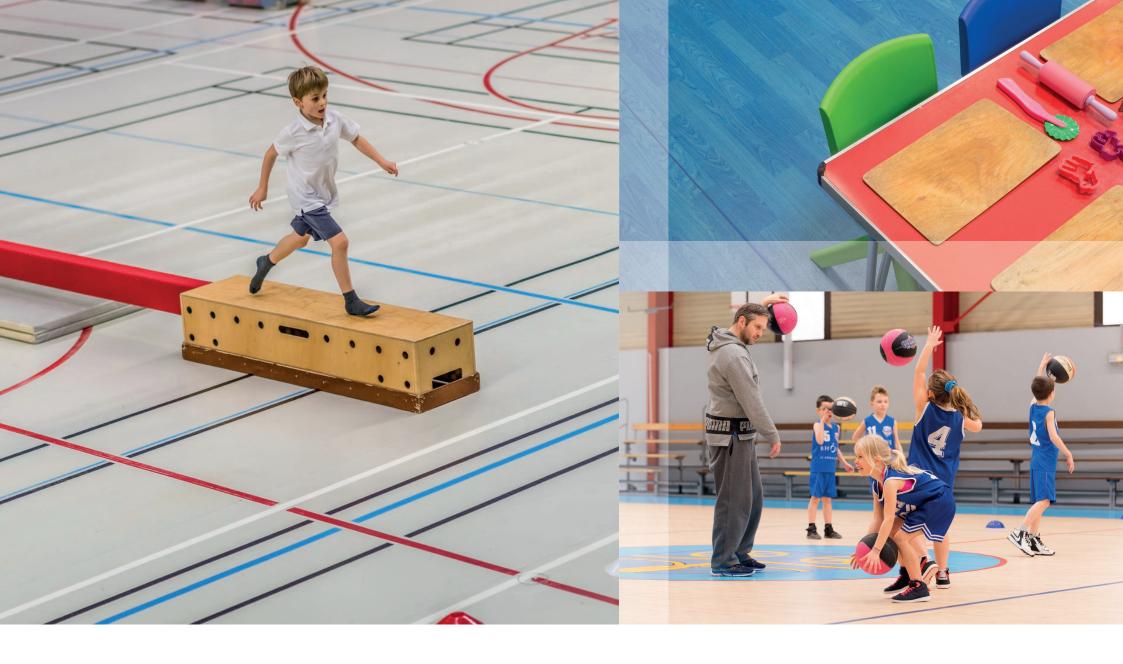

### DESIGNED FOR MULTI-USE SPACES

Protects the users when they are playing, protects itself when they are not.

Taraflex® is an indoor synthetic sports flooring range that is ideal for every level of performance. It is widely recognised and used within the education, community, leisure and health and fitness sectors. Over 6 million children everyday enjoy the benefits of Taraflex® sports flooring.

Taraflex® Multi-Use is a versatile range that can be used for various multi-specialist applications and is sensibly priced for new build projects and refurbishments. It is extremely durable and cost effective to maintain. User benefits include reducing injuries from bumps and falls and offering a feeling of comfort and protection so that both children and adults can enjoy their sporting and exercising experience.

#### Multi-Use flooring

Gerflor have a range of multi-use flooring which is ideal for an early school environment. Providing shock and impact protection for various sports and activities, it reduces potential injuries that can occur from bumps and falls. The product is also perfect for other applications where the area needs to be used for teaching or other uses, the floor will perform just as any other type of vinyl floor. Gerflor floors are hygienic, easy to clean, extremely hard wearing and easy to maintain.