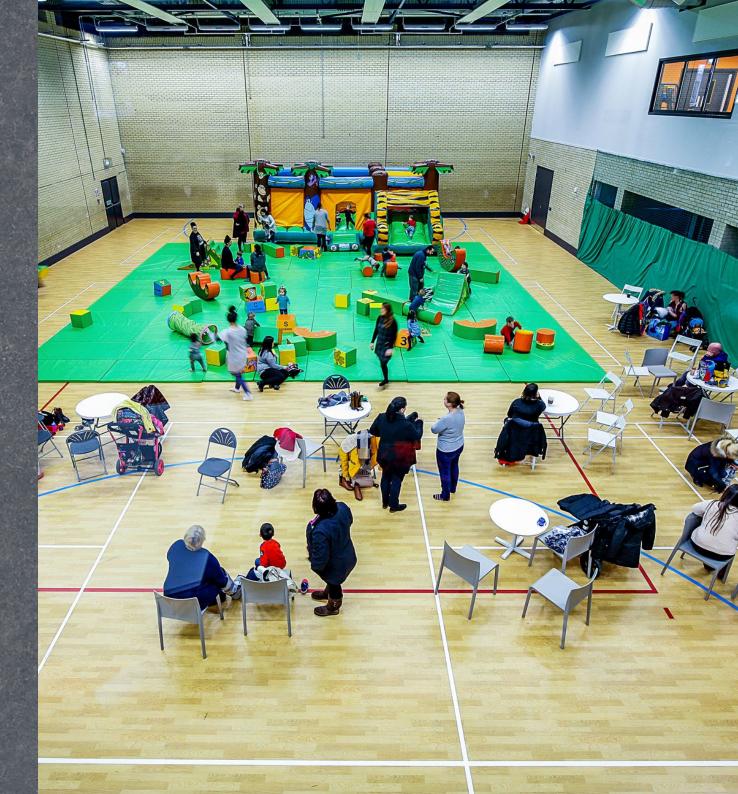

## Taraflex® the perfect choice for the early years.

#### Multi-Use flooring

Gerflor have a range of multi-use flooring which is ideal for an early school environment. Providing shock and impact protection for various sports and activities, it reduces potential injuries that can occur from bumps and falls. The product is also perfect for other applications where the area needs to be used for teaching or other uses, the floor will perform just as any other type of vinyl floor. Gerflor floors are hygienic, easy to clean, extremely hard wearing and easy to maintain.