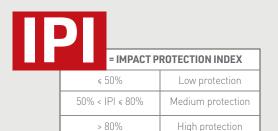

Small surface impact area, low IPI floors, high risks of immediate injuries

High impact surface area, high IPI floors

- PROTECTION is the property of the floor that reduces immediate injuries when falling, diving, sliding on the floor for all users (children, adults, athletes...)
- The higher the Pl (Impact Protection Index), the higher the PROTECTION (less pain, less bones traumatisms...)