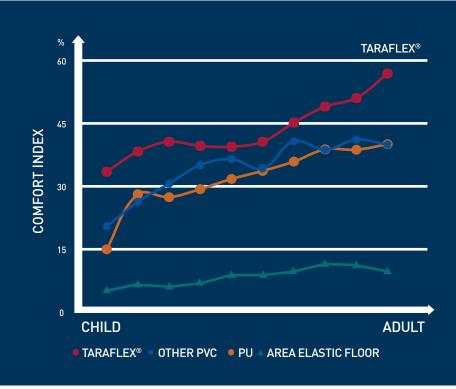

#### **Protection**

What was once a subjective matter, the level of protection can now be measured thanks to revolutionary Independent studies conducted by one of France's leading Universities. The conclusion confirmed that the Taraflex® range offers the highest level of comfort for users with comfort relating directly to protecting the children when compared to other surfaces.