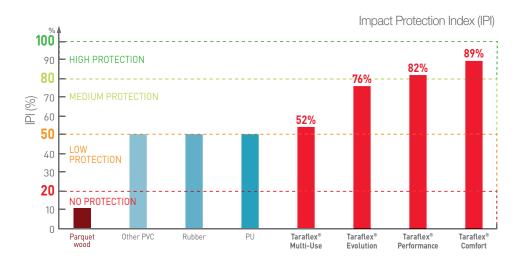

#### **Protection**

What was once a subjective matter, the level of protection can now be measured thanks to revolutionary Independent studies conducted by one of France's leading Universities. The conclusion confirmed that the Taraflex® range offers the highest level of comfort for users with comfort relating directly to protecting the children when compared to other surfaces.

Small surface impact area, low IPI floors, high risks of immediate injuries

High impact surface area, high IPI floors

- PROTECTION is the property of the floor that reduces immediate injuries when falling, diving, sliding on the floor for all users (children, adults, athletes...)
- The higher the Pl (Impact Protection Index), the higher the PROTECTION (less pain, less bones traumatisms...)

#### Taraflex® ranges offer high performing IPI