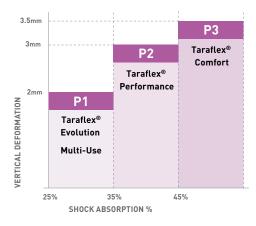

abilities, it is comfortable, safe and gives a true and consistent ball bounce. The area has become a very versatile space for the children and the feedback from the Games staff has been superb."

Barney Thornton, Director of Finance, Croft Preparatory School, Warwickshire.





#### Multi-Use flooring

Gerflor have a range of multi-use flooring which is ideal for an early school environment. Providing shock and impact protection for various sports and activities, it reduces potential injuries that can occur from bumps and falls. The product is also perfect for other applications where the area needs to be used for teaching or other uses, the floor will perform just as any other type of vinyl floor. Gerflor floors are hygienic, easy to clean, extremely hard wearing and easy to maintain.



#### **Protection**

What was once a subjective matter, the level of protection can now be measured thanks to revolutionary Independent studies conducted by one of France's leading Universities. The conclusion confirmed that the Taraflex® range offers the highest level of comfort for users with comfort relating directly to protecting the children when compared to other surfaces.

With discomfort being the main reason for non-enjoyment of sport and exercise, Taraflex® floors assist more than any other floor to ensure that people enjoy their experience of exercising safely. Yet again, Gerflor's continued strive for improvement

ensure that floors continue to protect even the youngest users on the floor, whilst also aiding elite sports men and women. It is inevitable that when people are ac