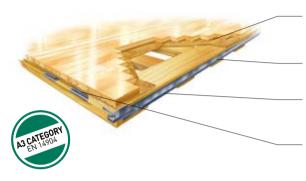

### **ALLIANCE** ANCHORED SYSTEM

- ✓ Consistent level of performance throughout the floor
- ✓ High shock absorption and ball rebound
- ✓ Anti-vibration system for comfort of play
- ✓ Highest dimentional stability

#### FLOORING

North American Maple Thickness 20mm / Width 57mm

#### **ANCHORAGE**

Steel pin with anti-squeak collar

#### RESILIENCE

19mm Rezill pads

#### **SUBFLOOR CONSTRUCTION**

Double plywood pre-assembled sleepers Panels of 2.44m x 1.22m

**OVERALL THICKNESS: 57MM** 