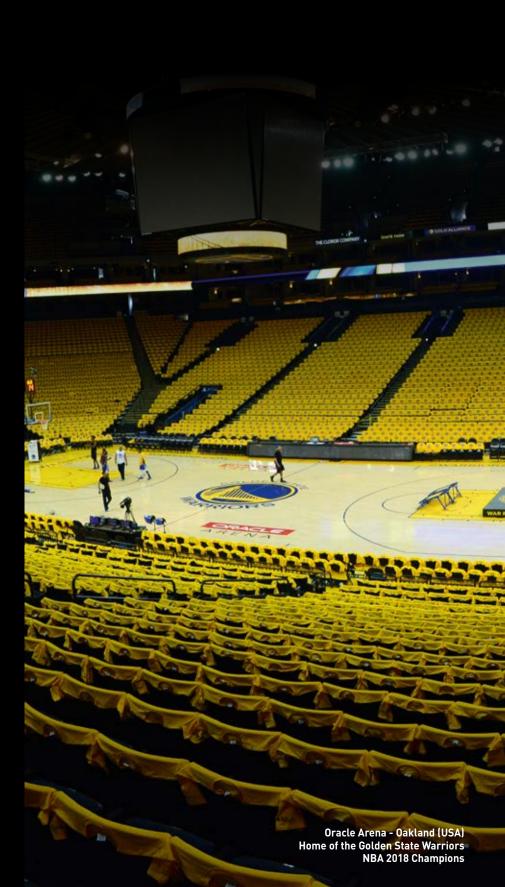

## HARDWOOD SYSTEMS FOR PROFESSIONAL TEAMS

More than half of the teams in the NBA have purchased a Connor Sports® hardwood system:

- ▶ Boston Celtics
- ▶ Brooklyn Nets
- ▶ Philadelphia 76ers
- ▶ Oklahoma City Thunder
- ▶ Atlanta Hawks
- ▶ Golden State Warriors
- ▶ Sacramento Kings
- Utah Jazz
- ▶ Milwaukee Bucks