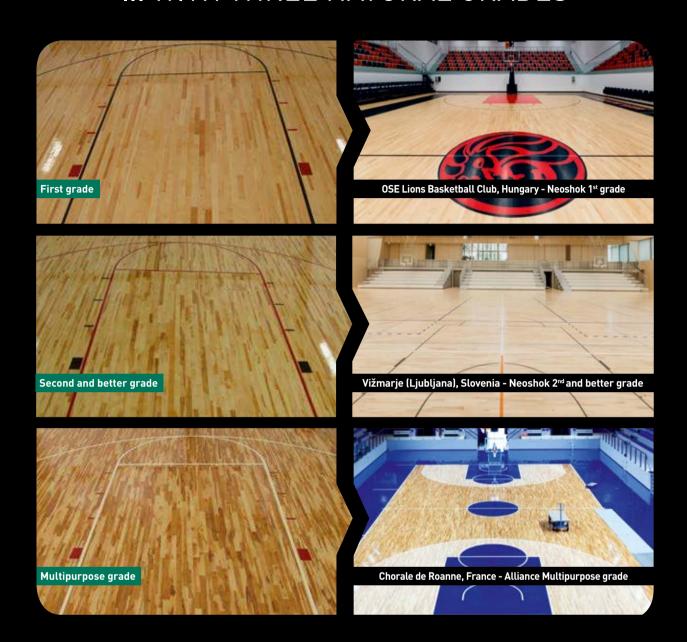

since 2006 (USA)













## WE USE THE BEST MATERIAL...

# "Hard maple has a fine, uniform texture. It is strong, stiff, hard and resistant to shock and has high resistance to shrinkage"

Wood Handbook 2010 - US department of Agriculture



2/3 of the hard maple forest are located in a few hours radius of the manufacturing facility.



# WE CRAFT EXCEPTIONAL FLOORING SURFACES

Connor Sports® hardwood flooring systems are sanded and varnished on site:



Narrow strips are less subjected to shrinkage than wider strips, 2-strip boards or 3-strip boards. That's why **Connor Sports® supplies 20mm x 57mm hardwood maple strips** ensuring extreme dimensional stability and durability.

✓ Long life span: 30 YEARS +

✓ Flexible design: UP TO 6 refinishing works

# ... WITH THREE NATURAL GRADES





# A COMPLETE RANGE OF HARDWOOD SYSTEMS...

### REZILLSLEEPER FLOATING SYSTEM



✓ Good compromise between shock absorption and ball rebound
✓ Squash certification

#### **FLOORING**

North American Maple Thickness 20mm / Width 57mm

#### **RESILIENCE**

12mm Rezill pads

#### **SUBFLOOR CONSTRUCTION**

Plywood sleepers

Thickness: 24mm / length of each sleeper: 2.44m

**OVERALL THICKNESS: 56MM** 

### **ALLIANCE** ANCHORED SYSTEM



- ✓ Consistent level of performance throughout the floor
- ✓ High shock absorption and ball rebound
- ✓ Anti-vibration system for comfort of play
- ✓ Highest dimentional stability

#### FLOORING

North American Maple Thickness 20mm / Width 57mm

#### **ANCHORAGE**

Steel pin with anti-squeak collar

#### RESILIENCE

19mm Rezill pads

#### **SUBFLOOR CONSTRU