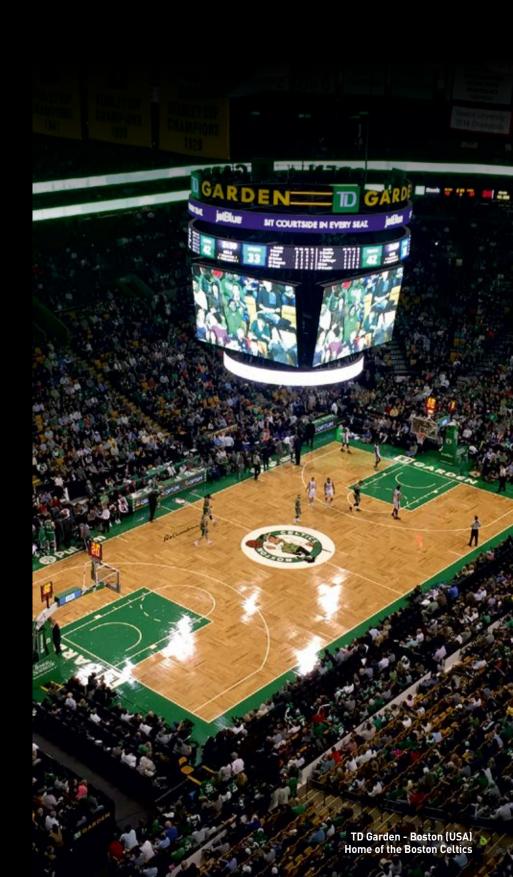

## HARDWOOD SYSTEMS FOR PROFESSIONAL TEAMS

More than half of the teams in the NBA have purchased a Connor Sports® hardwood system:

- ▶ Boston Celtics
- ▶ Brooklyn Nets
- ▶ Philadelphia 76ers
- ▶ Oklahoma City Thunder
- ▶ Atlanta Hawks
- ▶ Golden State Warriors
- ▶ Sacramento Kings
- Utah Jazz
- ▶ Milwaukee Bucks