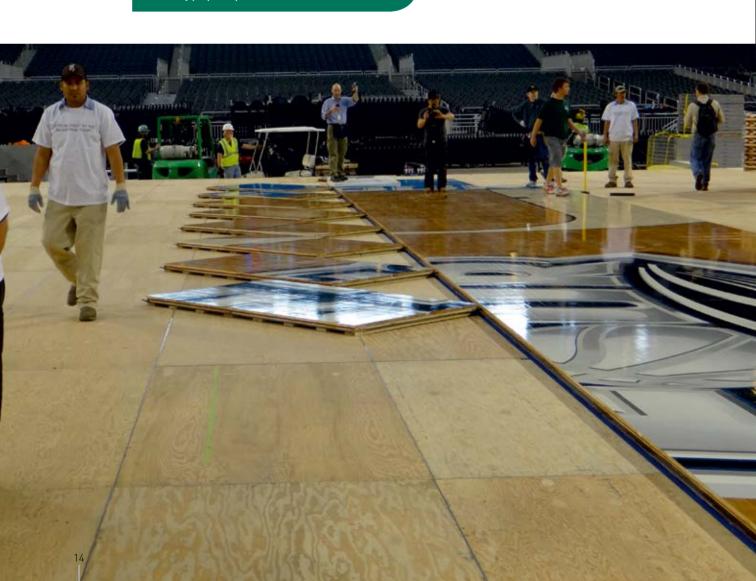

# A UNIQUE PORTABLE SYSTEM...

#### **LOCKING SYSTEM**

Panels of 1.23m x 2.14m – Weight: 80kgs

**OVERALL THICKNESS: 81MM** 

- ✓ Easy & fast installation and removal
- ✓ Customised solutions
- ✓ Factory prepared panels (sanded and varnished)

# .. FOR TEMPORARY EVENTS

Where Champions Play \*\*