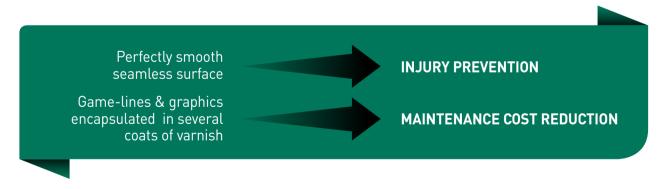

# WE CRAFT EXCEPTIONAL FLOORING SURFACES

Connor Sports® hardwood flooring systems are sanded and varnished on site:

Narrow strips are less subjected to shrinkage than wider strips, 2-strip boards or 3-strip boards. That's why **Connor Sports® supplies 20mm x 57mm hardwood maple strips** ensuring extreme dimensional stability and durability.