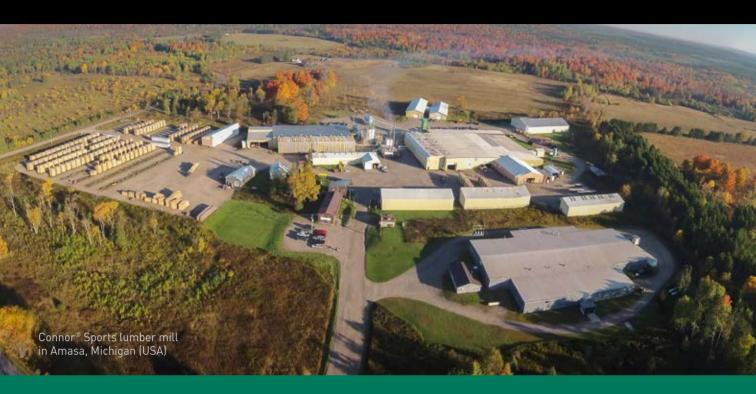

#### MORE THAN 100 YEARS OF EXPERIENCE

Founded in 1872, Connor Sports® is the market leader in portable and permanent hardwood sports flooring systems.

In 1914, Connor Sports® installed the first basketball court in the USA.

Today, Connor Sports®
professional engineers
continue to lead
the industry in new product
design and development,
setting the standard for
innovative solutions in sports
surfacing.