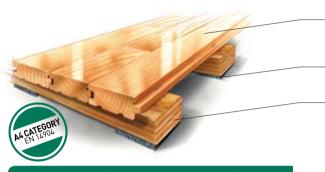

### REZILLSLEEPER FLOATING SYSTEM

✓ Good compromise between shock absorption and ball rebound
✓ Squash certification

#### **FLOORING**

North American Maple Thickness 20mm / Width 57mm

#### **RESILIENCE**

12mm Rezill pads

#### **SUBFLOOR CONSTRUCTION**

Plywood sleepers

Thickness: 24mm / length of each sleeper: 2.44m

**OVERALL THICKNESS: 56MM** 