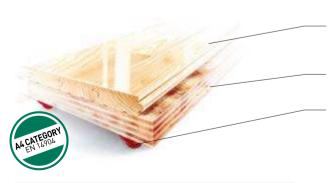

#### **FLOORING**

North American Maple Thickness 20mm / Width 57mm

#### **RESILIENCE**

18mm Powershok pads

#### **SUBFLOOR CONSTRUCTION**

Full sleeper and panel subfloor framing with laminated double sleepers

#### **LOCKING SYSTEM**

Panels of 1.23m x 2.14m – Weight: 80kgs

**OVERALL THICKNESS: 81MM** 

- ✓ Easy & fast installation and removal
- ✓ Customised solutions
- ✓ Factory prepared panels (sanded and varnished)