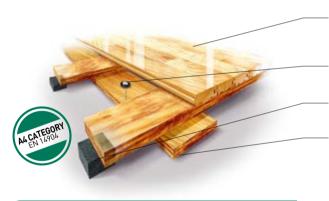

# **NEOSHOK** MELOATING SYSTEM

✓ Consistent level of performance throughout the floor
✓ High level of shock absorption

#### FLOORING

North American Maple Thickness 20mm / Width 57mm

#### **RESILIENCE**

19mm polyurethane Neoshok pads

#### SUBFLOOR CONSTRUCTION

Two layers of plywood panels

Thickness: 24mm / length: 2.44m / width: 1.22m

**OVERALL THICKNESS: 63MM** 